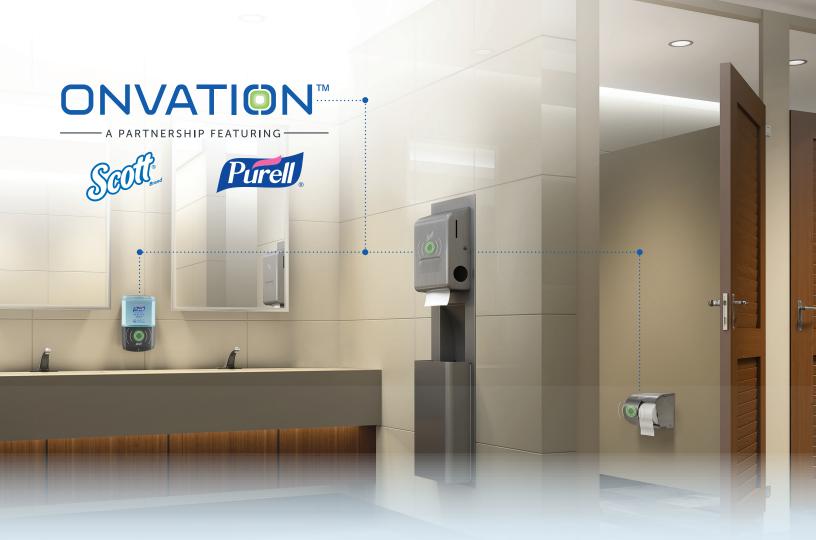

# Delivering Smart Restroom Leadership

Kimberly-Clark Professional and GOJO Industries have collaborated across their technology platforms to bring you an industry-changing, innovative partnership that will transform the way you manage your restrooms.

Through this collaboration, the Onvation™ smart restroom management system now features the most trusted and customer-preferred Scott® and PURELL® products. This strategic partnership integrates two best-in-class brands with leading smart sensing technology to provide a single interface where you can proactively monitor restroom conditions to reduce customer complaints and increase tenant satisfaction.