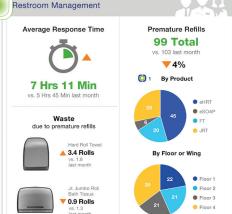

#### Average Response Time

 Monitor month-over-month trends and average response time

#### **Premature Refills**

• View premature refill stats by product, floor, or wing; and analyze monthover-month trends

- See how much premature product refills are costing you
- Get month-over-month usage stats broken down by product