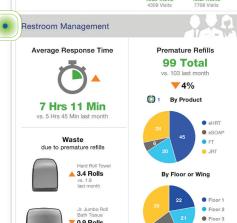

#### Average Response Time

 Monitor month-over-month trends and average response time

#### **Premature Refills**

• View premature refill stats by product, floor, or wing; and analyze monthover-month trends

- See how much premature product refills are costing you
- Get month-over-month usage stats broken down by product