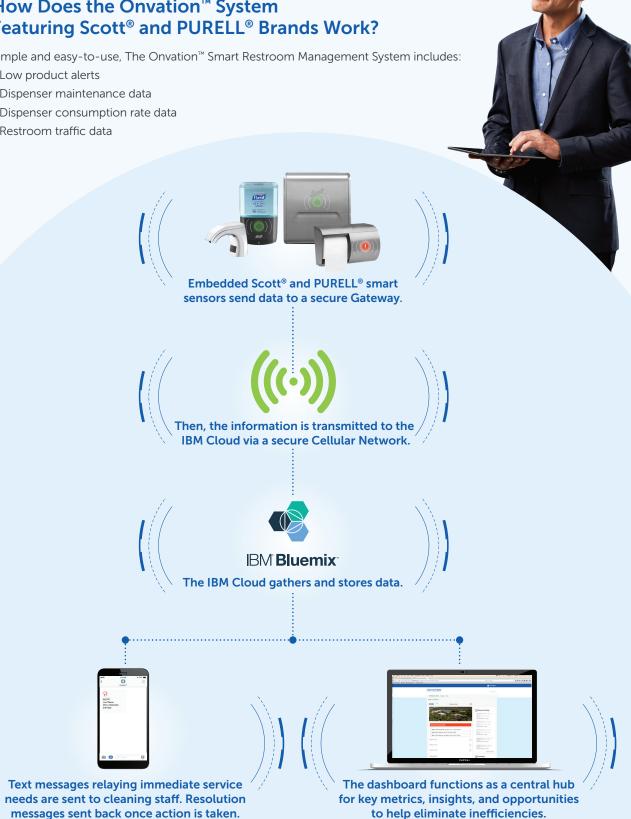

# **How Does the Onvation™ System** Featuring Scott® and PURELL® Brands Work?

Simple and easy-to-use, The Onvation™ Smart Restroom Management System includes:

- Low product alerts
- Dispenser maintenance data
- Dispenser consumption rate data
- Restroom traffic data

# **Actionable Insights that Deliver Measurable Results**

Onvation™ Custom Insights

Restroom Activity

Gain total visibility into your restroom management operation and easily identify restroom activity by product consumption, traffic, average response time, or premature refill waste. The Onvation™ System Dashboard provides a complete picture of year-to-date savings, including dollars saved from prevented service requests and waste reduction, as well as custom insights that help guide best practices.

- Maintain a running total of estimated year-to-date savings
- Calculate cost savings created by improved efficiency

 Best practices and actionable insights for restroom management optimization