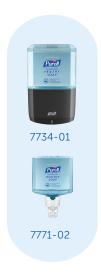

## PURELL® ES8 Hand Hygiene System

## Hand Hygiene That's Always Ready

Breakthrough Energy-on-the-Refill **Technology** – Each refill comes with a coin cell battery that's integrated into the refill. Touch-free dispensing without the hassle of battery change outs.

AT-A-GLANCE™ Refill Design – Easily monitor product level with one quick glance, saving time and labor and eliminating complaints around empty dispensers.

PURELL® ES8 Soap Dispenser

PURELL® Professional HEALTHY SOAP® Naturally Clean Foam